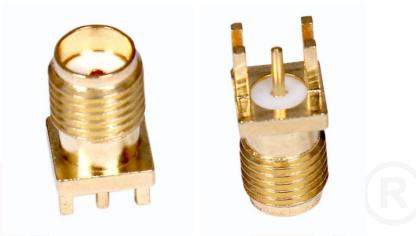

## SMA Connector Female - PCB Edge Mountable (1.6mm)

PCB Edge Mountable - SMA-Female RF connector for 1.6mm Thick PCB.

Perfect for prototyping with GPS and Cellular devices that require an antenna connection. These connectors have a female signal pin and will correctly mate with the original SMA- Male type antenna