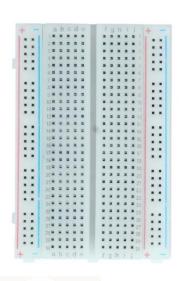

## 400 Tie Point Solderless Breadboard

## **Description:**

The 400 Tie Point Interlocking Solderless Breadboard is a cute half size breadboard, good for small projects. It is 8.2cm x 6.2cm in size with a standard double-strip in the middle and two power rails on both sides. You can pull the power rails off easily to make the breadboard as thin as 3.5cm and stick it onto an Arduino protoshield. You can also cut these in half with a saw to create 2 tiny breadboards, or "snap" these breadboards together either way to make longer or wider breadboards.

## **Specifications:**

- 400 Tie Point
- Self-adhesive
- Can be interlocked for larger projects
- 2 power lanes
- Horizontal: 1-30
- Vertical: A-J
- Dimensions: 8.2cm x 6.2 cm (3.2in x 2 in)